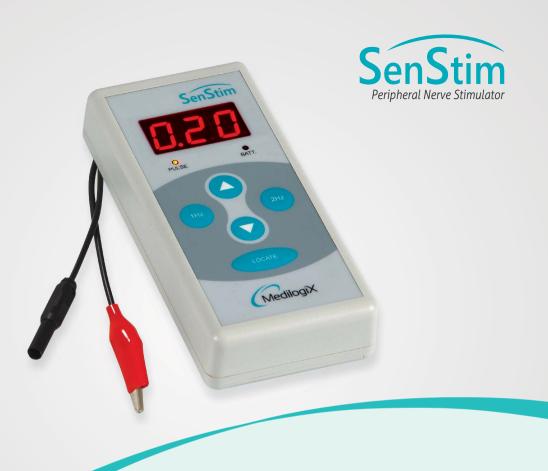

## **Digital Display**

Displaying the Impulse current from 0.20 to 5.0mA Pulse LED (Yellow) indicates that the device is ready.

## **Battery LED**

Indicates low battery & battery should be replaced.

## Frequency

The frequency can be toggled between 1Hz and 2Hz by holding the concerned key for 2 sec. The default frequency is 1Hz.

**Beep Tone** is heard briefly during Self Test and after that it is triggered only when the circuit is closed.

## **Specifications:**

Compact

User-friendly & light weight
Constant current stimulator – monophasic
Audio visual indication for pulse delivery
Large 7 segment LED display
Battery low indicator

Pulse Amplitude : 0.2mA to 5.0mA